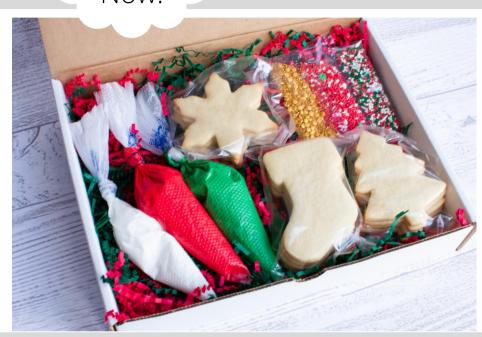

## **Christmas Cookie Decorating Kits**

The money raised will be used to help provide mentoring programs for youth in Darke & Shelby County

\$25
Preorder
Now!

Includes: 12-Sugar Cookies 3-Bags of Icing 3-Varieties of Sprinkles